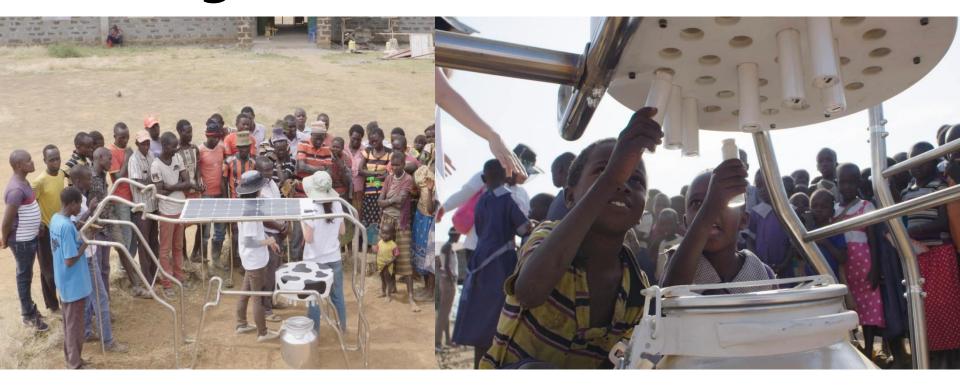

#### Power to the People

YOLK Solar Cow

The PDLK Solor Cow is helping to improve access to electricity and education in developing nations. Placed near schools, the solar charging system that Strend by Jooks like a concluse "power mills"—white, portable batteries—that students can take home to their families, Around 500 hids took charged batteries home during pilot programs in Kenya and Tanzania. YOLK says the product will chip away at broader global inequality issues by providing energy to low-income families and enouraging them to send their children to school, whose Saul

# Distribute energy through kids