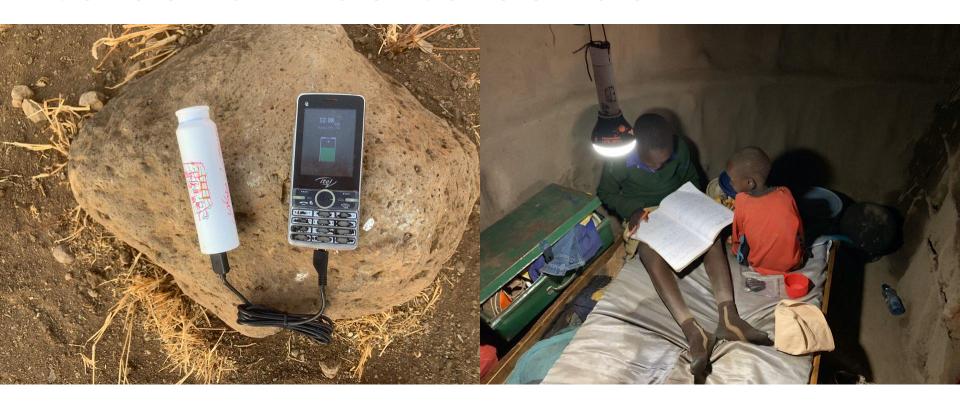

# POWER MILK portable prover bank Power Milk portable prover bank FRONT BOTTOM Main Server Attendance Attendance Data

\* KE37x5s

각각의 배터리에 부여된 ID코드를 통해 개도국 아이와 연결!

# Distribute energy through kids