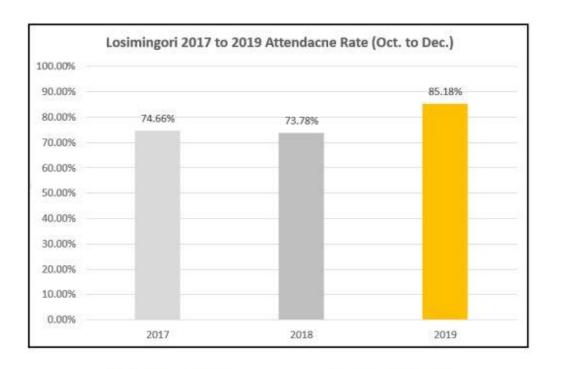

TIONS 2019





Best Inventions



#### Power to the People

YOLK Solar Cow





The PDLK Solor Cow is helping to improve access to electricity and education in developing nations. Placed near schools, the solar charging system that Strend by Jooks like a concluse "power mills"—white, portable batteries—that students can take home to their families, Around 500 hids took charged batteries home during pilot programs in Kenya and Tanzania. YOLK says the product will chip away at broader global inequality issues by providing energy to low-income families and enouraging them to send their children to school, whose Saul

### Upgrade



serves 50 kids

serves 250 kids custom magnetic pin (paga-pin)

serves 250 Intuitive design for docking weather proof sturdy charging pin





### Impact report



Figure 1 Three years attendance comparison for Oct. to Dec.



#### Certificate of Appreciation

## This certificate is awarded to KOICA Tanzania

In recognition of outstanding service and valuable contribution of YOLK's Solar Cow project under KOICA Creative Technology Solution (CTS) for Tanzania Education Development from 2019-2020.

Dr. Leonard D. Akwilapo

**Permanent Secretary** 

Ministry of Education, Science and Technology

Awarded on 1st day of February, 2021

Search Q
A-Z Site Index

Home

N Passanasa v

Secretary-General

Financing for Development

Member States

JN Personnel

Resources

Stories



In Rwanda, a boy listens to a radio. Photo: UNICEF/UNI319836/Kanobana

BY THE DEPARTMENT OF GLOBAL COMMUNICATIONS

## Education and COVID-19: UN helps children continue their learni