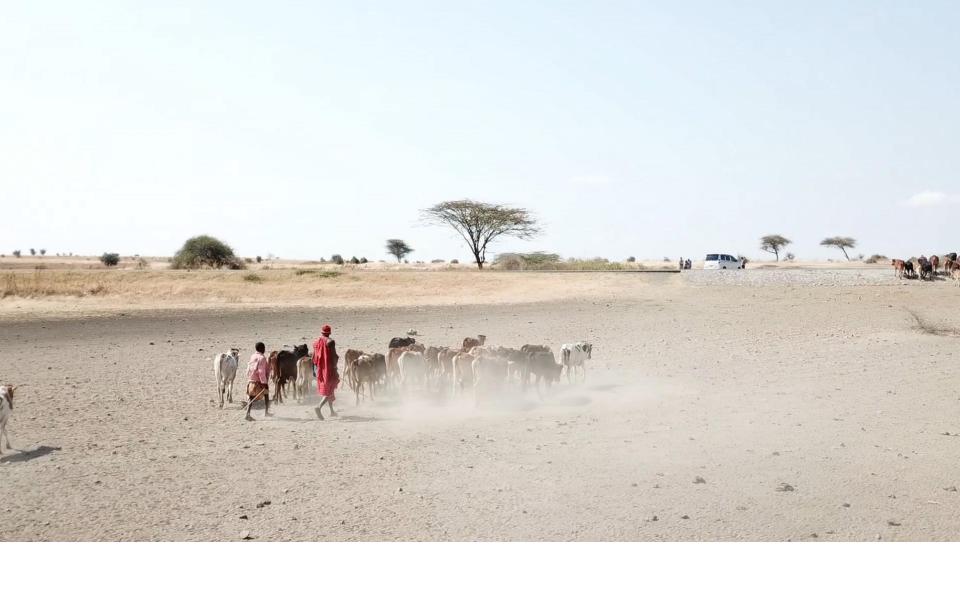

#### Power to the People

YOLK Solar Cow

The PDLK Solor Cow is helping to improve access to electricity and education in developing nations. Placed near schools, the solar charging system that Strend by Jooks like a concluse "power mills"—white, portable batteries—that students can take home to their families, Around 500 hids took charged batteries home during pilot programs in Kenya and Tanzania. YOLK says the product will chip away at broader global inequality issues by providing energy to low-income families and enouraging them to send their children to school, whose Saul