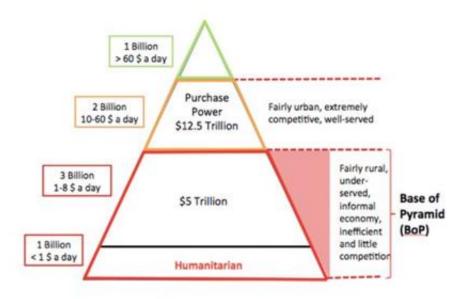

## Overcome the limit of current solution

Base of Pyramid: The Bottom 2 segments